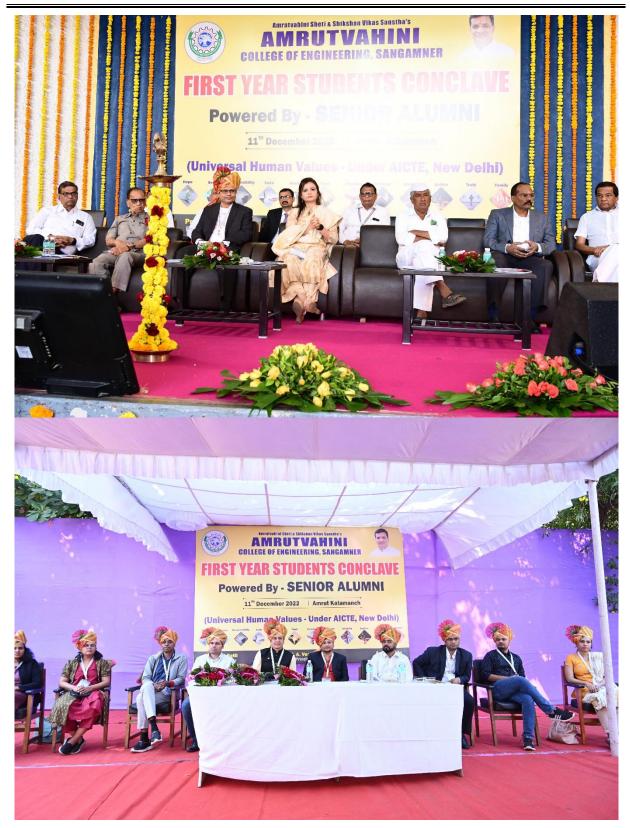

#### 1. Title of the Practice

"First Year Conclave powered by Senior Alumni"

## 4. The Practice

After the starting of First year classes, FE Conclave powered by senior program organized. Alumni, parents, teachers and students' interaction made at one platform in open discussion. Students and parents ask questions to alumni and management. Dignities and alumnae share their experiences and help students for career planning.

## 5. Evidence of Success:

FE students clears their doubts about academic and career. Parents get awareness about their ward's career planning. Students and parents get management's preview about their progress. Alumni interaction increased that leads to employability enhancement.