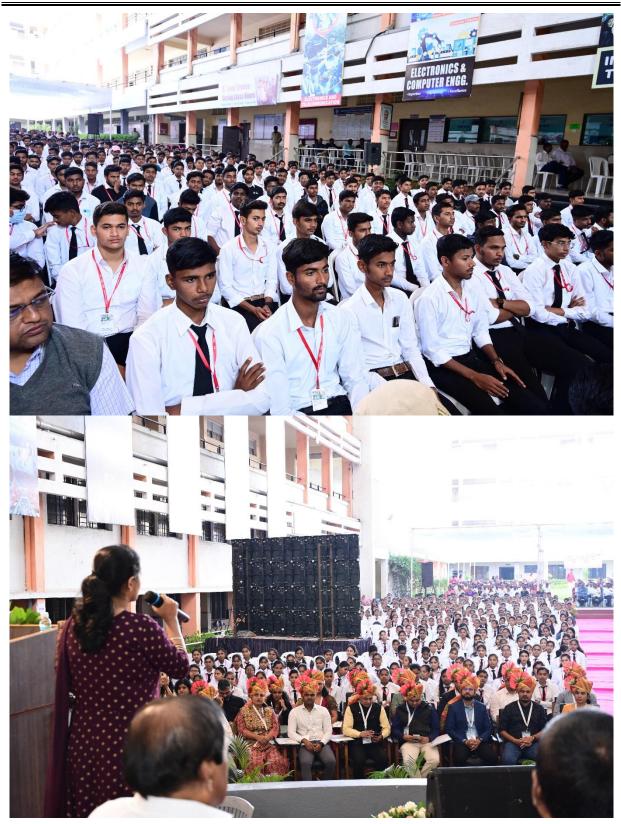

#### 1. Title of the Practice

"First Year Conclave powered by Senior Alumni"

## 4. The Practice

After the starting of First year classes, FE Conclave powered by senior program organized. Alumni, parents, teachers and students' interaction made at one platform in open discussion. Students and parents ask questions to alumni and management. Dignities and alumnae share their experiences and help students for career planning.

## 5. Evidence of Success:

FE students clears their doubts about academic and career. Parents get awareness about their ward's career planning. Students and parents get management's preview about their progress. Alumni interaction increased that leads to employability enhancement.